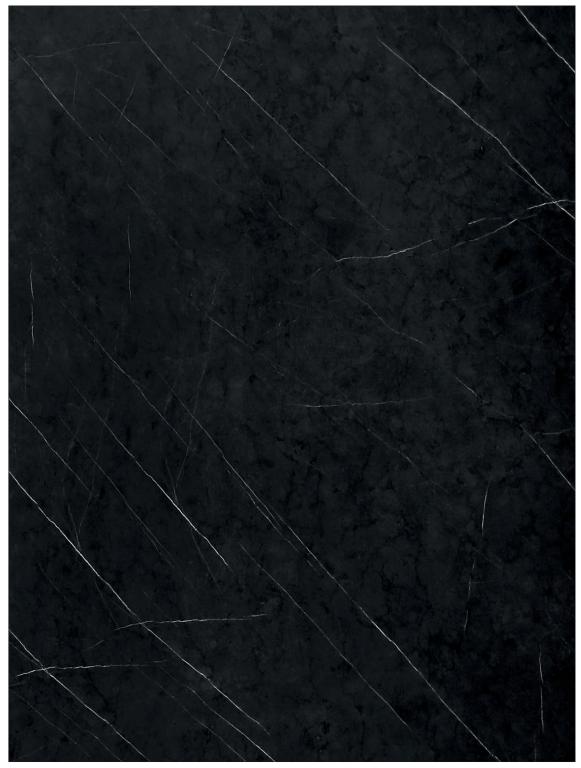

- Rear ventilated facades
- Ceilings
- Outdoor furniture
- Public facilities
- Attic claddings
- Awnings

### CHARACTERISTICS

- Resistance to UV rays
- Resistance to atmospheric conditions
- Resistance to swelling in boiling water
- Fire-resistance
- Physical resistance to strikes and abrasion
- Wide range of colours and patterns
- Easy to care and repair
- Do not contain any harmful substances
- Maximum light fastens
- Overall lightweight substructure and facade
- Dimensional stability and flatness
- Light weight façade system
- Easier perforati



**SIRIUS 1810** 



**VEGA 1811** 



**RIGEL 1812** 



**ALGOL 1813** 



**POLLUX 1814** 



**ACRUX 1815** 



ALCOR 1816



**THUBAN 1817** 



CANOPUS 1818



**DENEB 1819** 



**MERCURY - 1910** 



**VENUS - 1911** 



EARTH - 1912



**MARS - 1913** 



**JUPITER - 1914** 



SATURN - 1915



**URANUS - 1916** 



**NEPTUNE - 1917** 



**PLUTO - 1918** 

### CLASSIC SOLIDS

| 2010 White        | 2011 Frosty White | 2012 Bright Yellow  |
|-------------------|-------------------|---------------------|
| 2013 Red          | 2014 Deep Red     | 2015 Green          |
| 2016 Parrot Green | 2017 Olive        | 2018 Military Green |
| 2019 Grey Blue    | 2020 Dark Blue    | 2021 Sea Blue       |
| 2022 Blue         | 2023 Taupe        | 2024 Mochaccino     |
| 2025 Coffee       | 2026 Black        | 2027 Pink           |





### Certificate

This is certify that the

#### THE EARTH KRAFT

6<sup>TH</sup> UNIT, 5<sup>TH</sup> FLOOR, TDI BUSINESS CENTER, SECTOR-118, MOHALI SAS NAGAR-140301 INDIA

BUSINESS CENTRE: POLNA CORNER