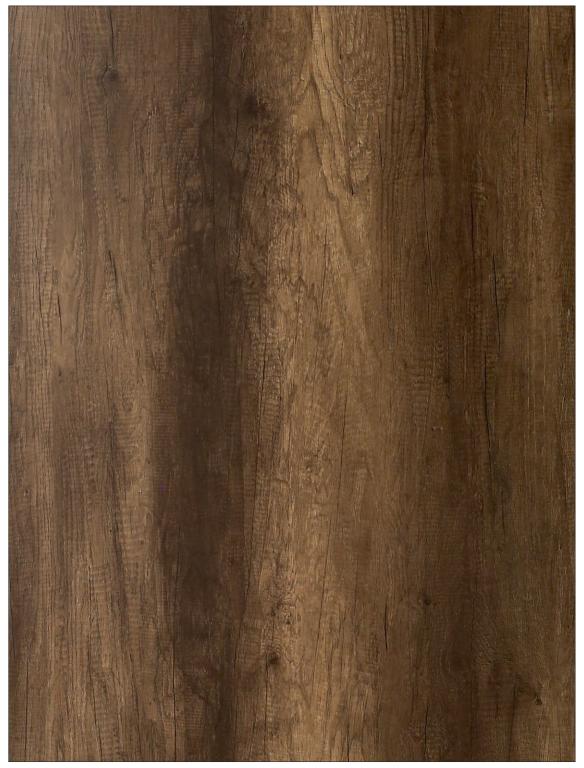

## ABOUT The Earth Kraft

The Earth Kraft a name of Luxury, quality, innovation and services. The earth kraft is a self - supporting high pressure laminate (HPL) with a decorative surface that is suitable for exterior. It is fade resistant weather-proof. It comes into a regular size of 8\*4 and a single sheetweightup to 24kg. The Earth Kraft has always kept an eye on the quality products, aesthetic designs and functional superiority. Being one of the biggest importers of the High-Pressure Laminate sheets with having 6+ own branches and fully qualified team which serves full project for Hotels, Schools, Corporates, Government sector, builder, architects etc. We offer exceptional durability and tremendous value for money. We just not focus on sales areas but after sales service with all spare parts and good technicians across globe. Evolution and continuous improvement are in our DNA. We believe that it is always possible to do better.

# BENEFITS

- Practically maintenance-free.
- No Polishing required.
- Easily installable on any wall.
- Cost efficient.
- Termite Free,
- Fire Retardant
- Water Proof
- Fade Resistant
- Weather proof
- Highly durable with a life span of 8-10 years
- Reduces wastage during installation
- Provides the look of natural wood for yearswithout the hassle of maintenance
- Scratch resistant
- Impact resistant
- Double hardened

### CHARACTERISTICS

- Resistance to UV rays
- Resistance to atmospheric conditions
- Resistance to swelling in boiling water
- Fire-resistance
- Physical resistance to strikes and abrasion
- Wide range of colours and patterns
- Easy to care and repair
- Do not contain any harmful substances
- Maximum light fastens
- Overall lightweight substructure and facade
- Dimensional stability and flatness
- Light weight façade system
- Easier perforati