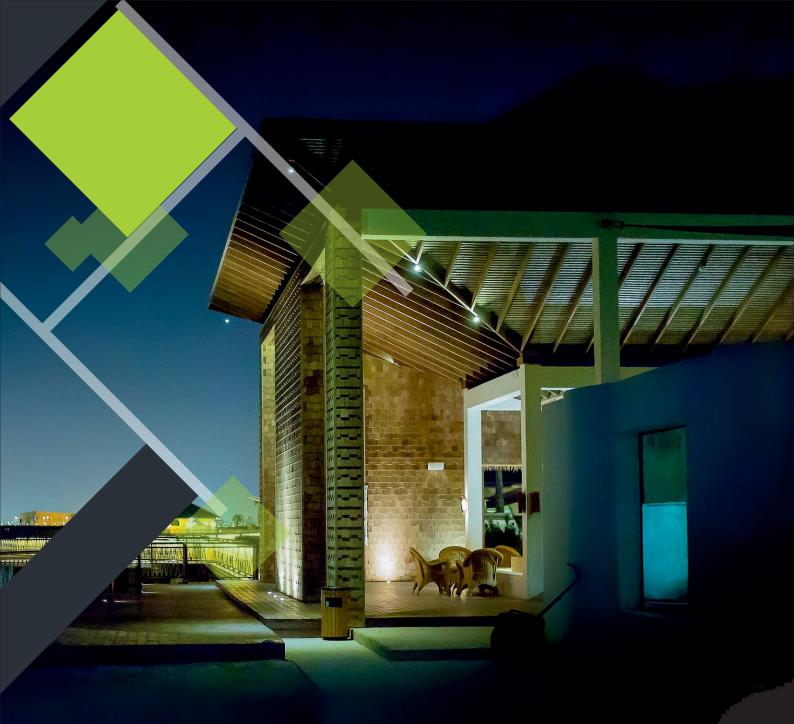

## ABOUT The Earth Kraft

The Earth Kraft a name of Luxury, quality, innovation and services. The earth kraft is a self - supporting high pressure laminate (HPL) with a decorative surface that is suitable for exterior. It is fade resistant weather-proof. It comes into a regular size of 8\*4 and a single sheetweightup to 24kg. The Earth Kraft has always kept an eye on the quality products, aesthetic designs and functional superiority. Being one of the biggest importers of the High-Pressure Laminate sheets with having 6+ own branches and fully qualified team which serves full project for Hotels, Schools, Corporates, Government sector, builder, architects etc. We offer exceptional durability and tremendous value for money. We just not focus on sales areas but after sales service with all spare parts and good technicians across globe. Evolution and continuous improvement are in our DNA. We believe that it is always possible to do better.

### PLACES TO BE APPLIED

- Wall and façade linings
- Cladding
- Decoration of commercial sites
- Residential dwellings
- Silhouette profiles
- Fences
- Façade claddings
- Balcony claddings
- Partitions
- Rear ventilated facades
- Ceilings
- Outdoor furniture
- Public facilities
- Attic claddings
- Awnings