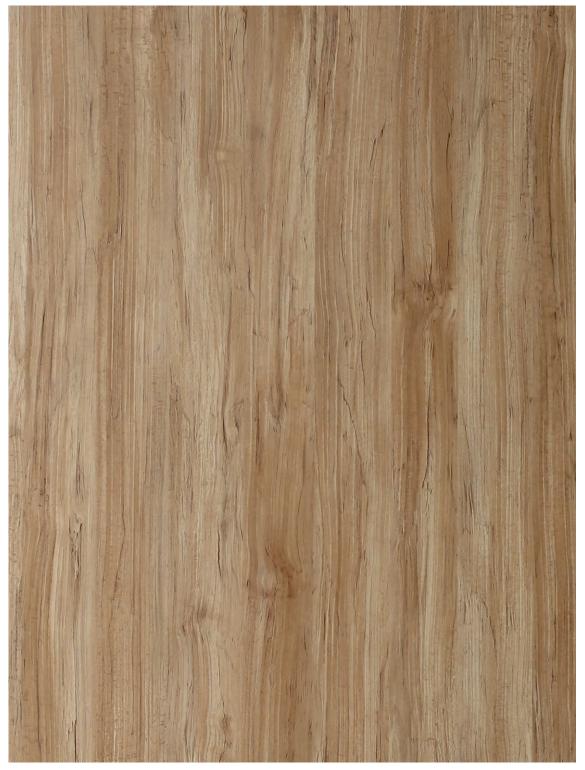

ngs
- Partitions
- Rear ventilated facades
- Ceilings
- Outdoor furniture
- Public facilities
- Attic claddings
- Awnings

### CHARACTERISTICS

- Resistance to UV rays
- Resistance to atmospheric conditions
- Resistance to swelling in boiling water
- Fire-resistance
- Physical resistance to strikes and abrasion
- Wide range of colours and patterns
- Easy to care and repair
- Do not contain any harmful substances
- Maximum light fastens
- Overall lightweight substructure and facade
- Dimensional stability and flatness
- Light weight façade system
- Easier perforati



**SIRIUS 1810** 



**VEGA 1811** 



**RIGEL 1812** 



**ALGOL 1813** 



**POLLUX 1814** 



**ACRUX 1815** 



ALCOR 1816



**THUBAN 1817** 



CANOPUS 1818



**DENEB 1819** 



**MERCURY - 1910** 



**VENUS - 1911** 



EARTH - 1912



**MARS - 1913** 



**JUPITER - 1914** 



SATURN - 1915



**URANUS - 1916** 



**NEPTUNE - 1917** 



**PLUTO - 1918** 

### CLASSIC SOLIDS

| 2010 White        | 2011 Frosty White | 2012 Bright Yellow  |
|-------------------|-------------------|---------------------|
| 2013 Red          | 2014 Deep Red     | 2015 Green          |
| 2016 Parrot Green | 2017 Olive        | 2018 Military Green |
| 2019 Grey Blue    | 2020 Dark Blue    | 2021 Sea Blue       |
| 2022 Blue         | 2023 Taupe        | 2024 Mochaccino     |
| 2025 Coffee       | 2026 Black        | 2027 Pink           |





### Certificate

This is certify that the

#### THE EARTH KRAFT

6<sup>TH</sup> UNIT, 5<sup>TH</sup> FLOOR, TDI BUSINESS CENTER, SECTOR-118, MOHALI SAS NAGAR-140301 INDIA

BUSINESS CENT